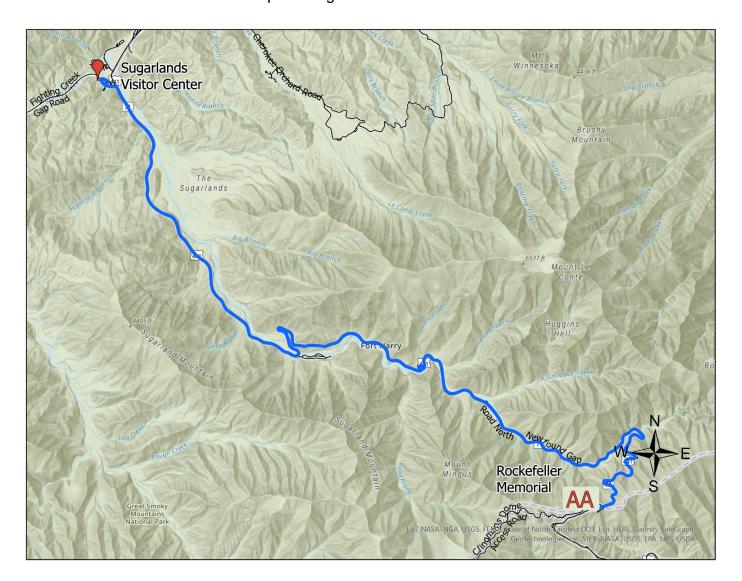

## AA - Rockefeller Memorial at Newfound Gap on Newfound Gap Road

35.611283° -83.424951° to Rockefeller Memorial Driving time from Sugarlands Visitor Center: 30 minutes

## **Directions from Sugarlands Visitor Center:**

- 1. Turn left onto Fighting Creek Gap Rd.
- 2. In 0.2 miles, turn right onto US-441 S / Newfound Gap Rd. Continue straight for 12.9 miles.
- 3. Turn left at the Newfound Gap Parking Area to reach Rockefeller Memorial.