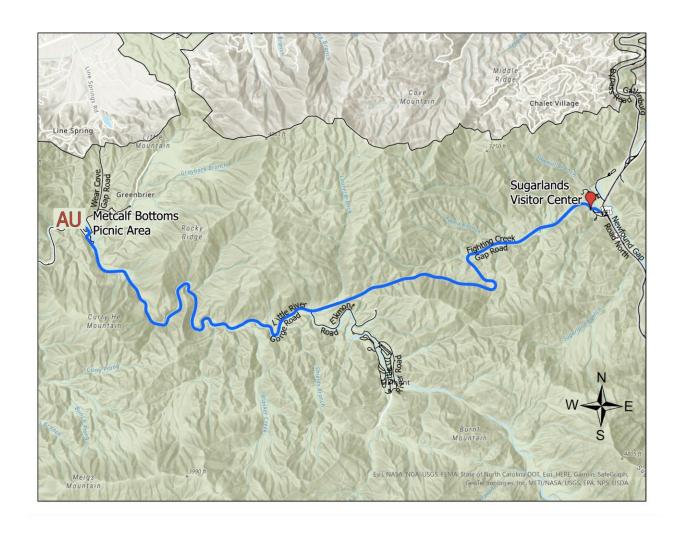

## AU - Metcalf Bottoms Picnic Area off Little River Road (North Parking Lot)

35.679848° -83.648918° to Metcalf Bottoms Picnic Area Driving time from Sugarlands Visitor Center: 20 minutes

## **Directions from Sugarlands Visitor Center:**

- 1. Turn right onto Fighting Creek Gap Rd.
- 2. Continue onto Little River Gorge Rd, and follow this road for 4.8 miles.
- 3. Turn right onto Wear Cove Gap Rd.
- 4. Turn left into the Metcalf Bottoms Picnic Area.

## Directions for programs carpooling to Sinks Bridge (35.669499°, -83.662484°):

- 1. Turn right onto Wear Cove Gap Rd.
- 2. Turn right onto Little River Gorge Rd, and follow this road for 2 miles.
- 3. The trailhead will be on the left.