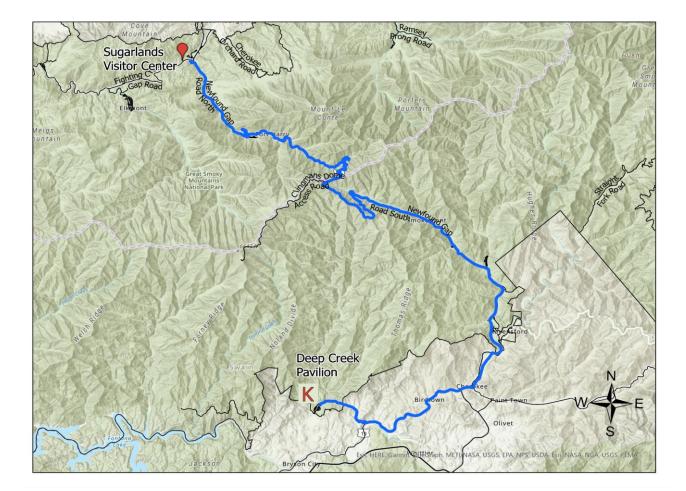

## K - Deep Creek Pavilion (at end of West Deep Creek Road near Bryson City)

35.460475° -83.438665° Driving time from Sugarlands Visitor Center: 75 minutes

## **Directions from Sugarlands Visitor Center:**

- 1. Turn left onto Fighting Creek Gap Rd.
- 2. Turn right onto US-411 S / Newfound Gap Rd.
- 3. Continue on US-441 S for 38 miles.
- 4. At the town of Cherokee, turn right onto Hwy 19 and 441.
- 5. When US-441 turns south, stay on US-19 for 5 miles.
- 6. Take a slight right turn onto Shuler Rd.
- 7. Turn right onto Galbraith Creek Rd.
- 8. Continue onto Tom Branch Rd.
- 9. Turn right onto W. Deep Creek Rd.
- 10. The destination will be on the right.