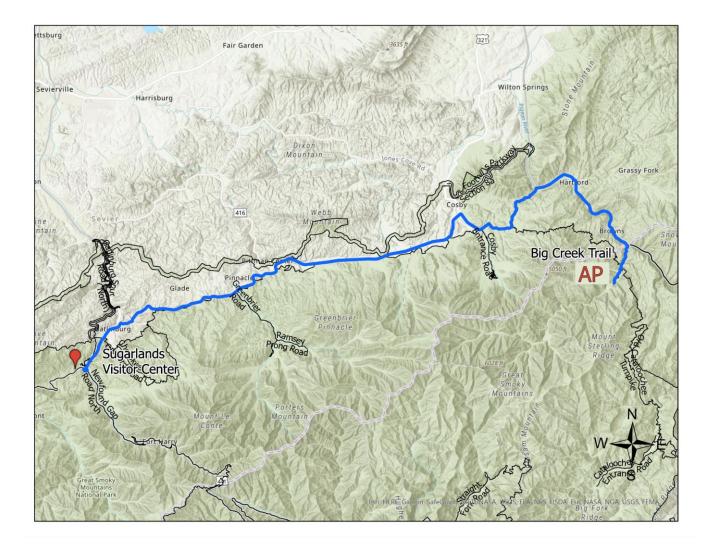

## AG- Greenbrier Road Parking Lot #1

35.738207° -83.416181° for Parking Lot #1

Driving time from Sugarlands Visitor Center to Parking: 30 minutes

## Directions from Sugarlands Visitor Center to <u>Parking Lot #1</u> (MEET HERE FOR CARPOOL):

- 1. Turn left onto Fighting Creek Gap Rd.
- 2. Turn left onto US-441 N / Newfound Gap Rd.
- At traffic light #3, take a slight right onto US-321 NE. Continue straight for 6 miles.
- 4. Turn right onto Greenbrier Rd.
- 5. In 225 ft, turn right into the parking area. Carpool in as few cars as possible to trailhead due to very limited parking.