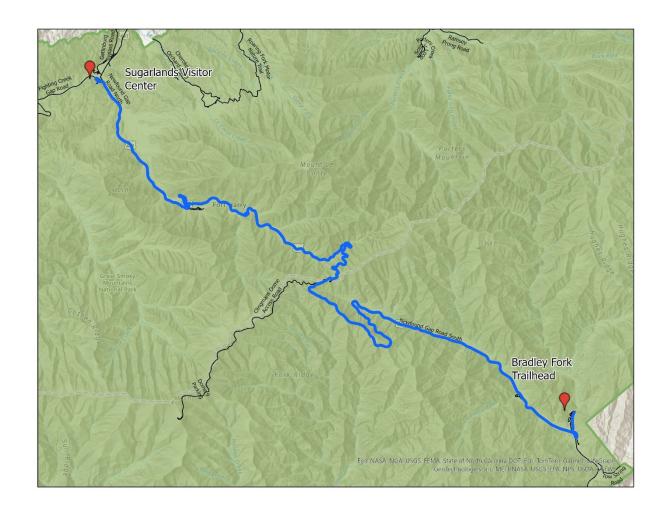

## AS – Bradley Fork Trailhead (parking lot within Smokemont Campground)

35.562935° -83.310549°

Driving time from Sugarlands Visitor Center: 50 minutes

## **Directions from Sugarlands Visitor Center:**

- 1. Turn left onto Fighting Creek Gap Rd.
- 2. Follow Fighting Creek Gap Rd for 0.2 miles. Then, turn right onto US-441 Newfound Gap Rd.
- 3. Follow US-441 Newfound Gap Rd for 25.4 miles.
- 4. Turn left onto Smokemont Rd.
- 5. Then immediately turn left again on Smokemont Rd and follow for 0.4 miles.
- 6. Continue straight on Smokemont Campground Rd C and follow for 0.3 miles.
- 7. Park in the Bradley Fork Trailhead parking lot.