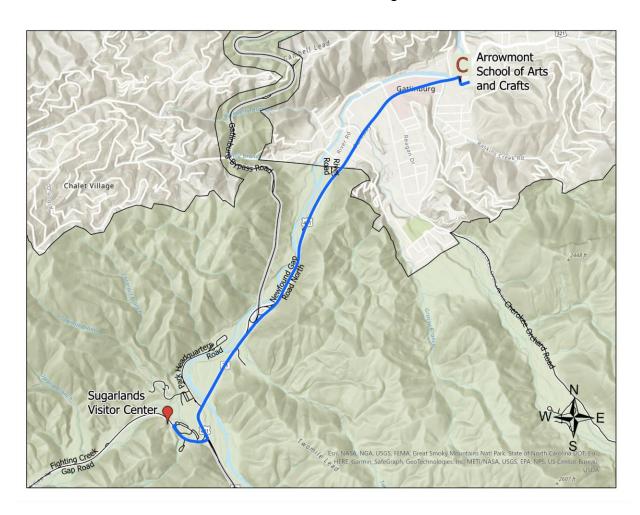

## C - Arrowmont School of Arts and Crafts on Gatlinburg Parkway

556 Parkway, Gatlinburg, TN 37738 35.713000° -83.511000°

Driving time from Sugarlands Visitor Center: 15 minutes

\*Note: There is limited parking on the Arrowmont campus. There are two parking options with a fee near the campus: 1) the city parking garage located at 526 Parkway, Gatlinburg, TN 37738 (traffic light #3), which has an adjoining walkway to the Arrowmont campus, 2) or the Anakeesta parking lot.\*

## **Directions from Sugarlands Visitor Center:**

- 1. Turn left onto Fighting Creek Gap Rd.
- 2. Turn left onto US-441 N / Newfound Gap Rd.
- 3. Continue straight on US-441 N for 2.5 miles.
- 4. After passing through traffic light #5 and #6, turn right into the Anakeesta parking lot between the Anakeesta and Cooters buildings