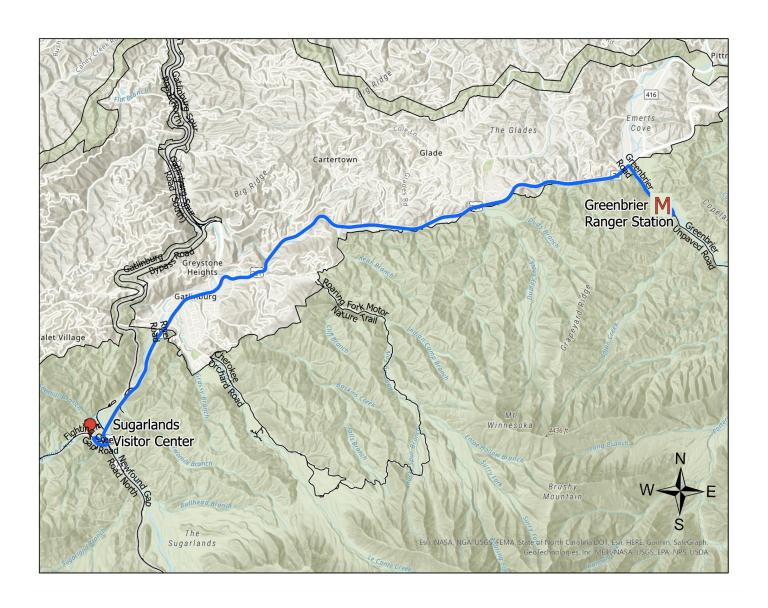

## M - Greenbrier Road Ranger Station

35.729633° -83.406016° for Ranger Station

Driving time from Sugarlands Visitor Center: 30 minutes

## **Directions from Sugarlands Visitor Center to Ranger Station:**

- 1. Turn left onto Fighting Creek Gap Rd.
- 2. Turn left onto US-441 N / Newfound Gap Rd.
- 3. At traffic light #3, take a slight right onto US-321 NE. Continue straight for 6 miles.
- 4. Turn right onto Greenbrier Rd.
- 5. In 0.9 miles, turn right into the parking area at Ranger Station. This will be the fourth parking area you see on Greenbrier Rd.

## Further Directions to <u>Greenbrier Cove</u> and <u>Injun Creek Trail:</u>

Trailheads are located at Greenbrier Rd Ranger Station. Please meet up with your group and continue from there.