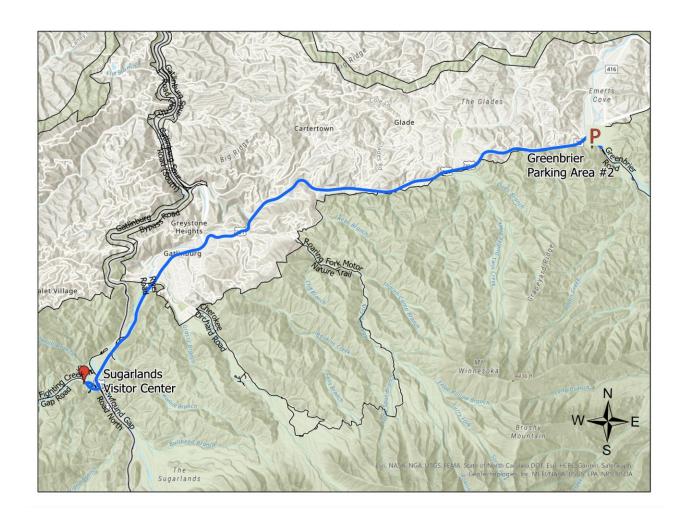

## P - Greenbrier Road Parking Lot #2

35.735713° -83.413644° for Parking Lot #2

Driving time from Sugarlands Visitor Center: 30 minutes

## Directions from Sugarlands Visitor Center to <u>Parking Lot #2</u> (MEET HERE FOR CARPOOL):

- 1. Turn left onto Fighting Creek Gap Rd.
- 2. Turn left onto US-441 N / Newfound Gap Rd.
- At traffic light #3, take a slight right onto US-321 NE. Continue straight for 6 miles.
- 4. Turn right onto Greenbrier Rd.
- 5. In 0.3 miles, turn right into the parking area. This will be the second parking area you see on Greenbrier Rd. Carpool in as few cars as possible to trailhead due to very limited parking.