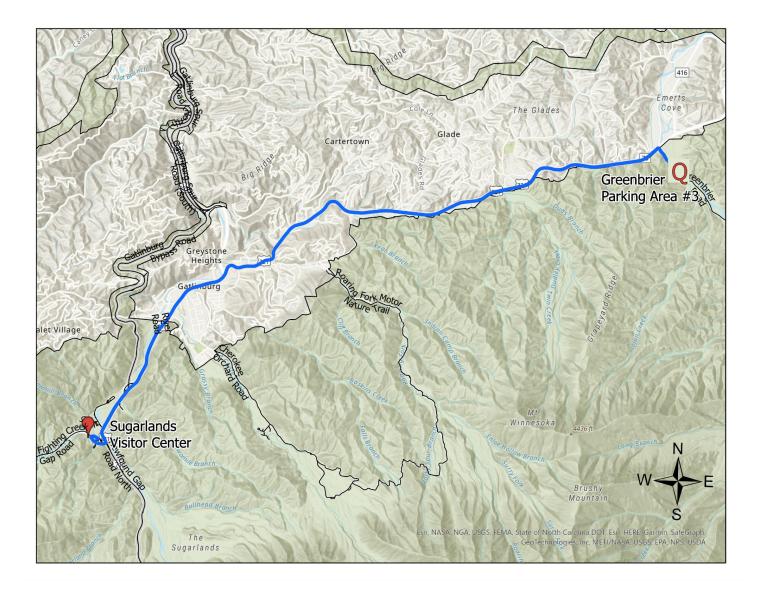

## **Q** - Greenbrier Road Parking Lot #3

35.733014° -83.410680° for Parking Lot #3

Driving time from Sugarlands Visitor Center: 30 minutes

## Directions from Sugarlands Visitor Center to <u>Parking Lot #3</u> (MEET HERE FOR CARPOOL):

- 1. Turn left onto Fighting Creek Gap Rd.
- 2. Turn left onto US-441 N / Newfound Gap Rd.
- At traffic light #3, take a slight right onto US-321 NE. Continue straight for 6 miles.
- 4. Turn right onto Greenbrier Rd.
- 5. In 0.5 miles, turn right into the parking area. This will be the third parking area you see on Greenbrier Rd. Carpool in as few cars as possible to trailhead due to very limited parking.

\*If Parking Lot #3 does not have enough parking, please park in one of the two previous parking lots on Greenbrier Road.

Further Directions to Old Settlers Trailhead (CARPOOL TO HERE):

- 1. Continue on Greenbrier Rd in as few cars as possible for 2.6 miles.
- 2. Turn left onto Ramsey Prong Rd. for 0.2 miles until Old Settlers Trailhead (35.708638° -83.377394°).