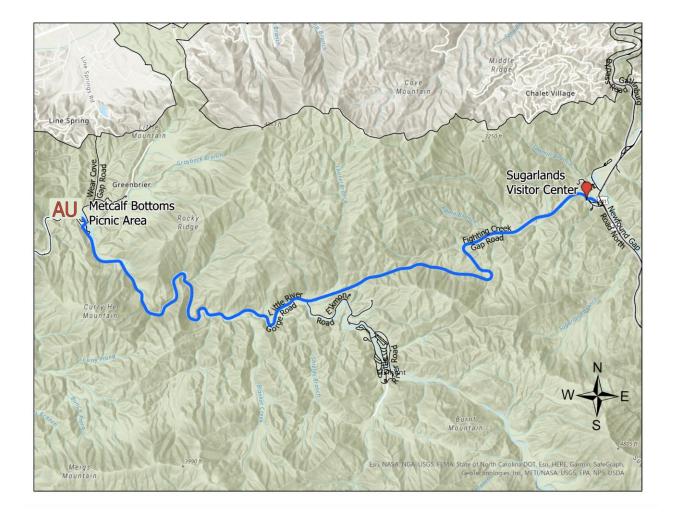

## AU - Metcalf Bottoms Picnic Area off Little River Road (North Parking Lot)

35.679848° -83.648918° to Metcalf Bottoms Picnic Area Driving time from Sugarlands Visitor Center: 20 minutes

## Directions from Sugarlands Visitor Center:

- 1. Turn right onto Fighting Creek Gap Rd.
- 2. Continue onto Little River Gorge Rd, and follow this road for 4.8 miles.
- 3. Turn right onto Wear Cove Gap Rd.
- 4. Turn left into the Metcalf Bottoms Picnic Area.

## Directions for programs carpooling to Sinks Bridge (35.669499°, -83.662484°):

- 1. Turn right onto Wear Cove Gap Rd.
- 2. Turn right onto Little River Gorge Rd, and follow this road for 2 miles.
- 3. The trailhead will be on the left.